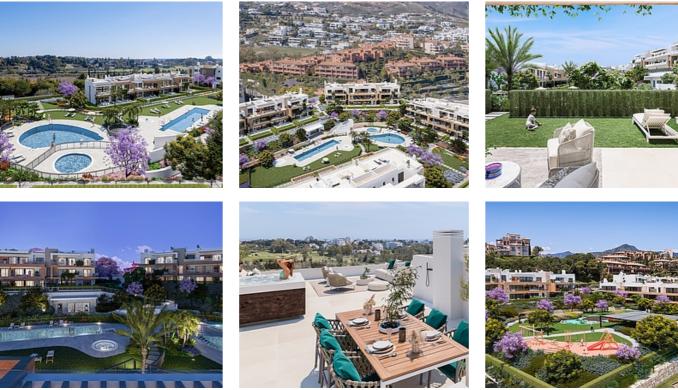

## Location: Estepona

New project of modern 2 and 3 bedroom apartments and penthouses in the last plot in • Reference: AP1398 prestigious Atalaya, on the very junction of the golden triangle Marbella - Benahavis -Estepona, in a gated exclusive community full of amenities with gym, heated pool and jacuzzis, lush gardens and yoga lake, in walking distance to facilities and within a short drive to the beach, Puerto Banús and Marbella.

With penthouse and rooftop seaviews, top brands and high qualities such as underfloor heating throughout, modern aerothermal heat system, fully fitted kitchen and bathrooms, extensive terraces and gardens, double orientations, elevated ground floors and underground garages.