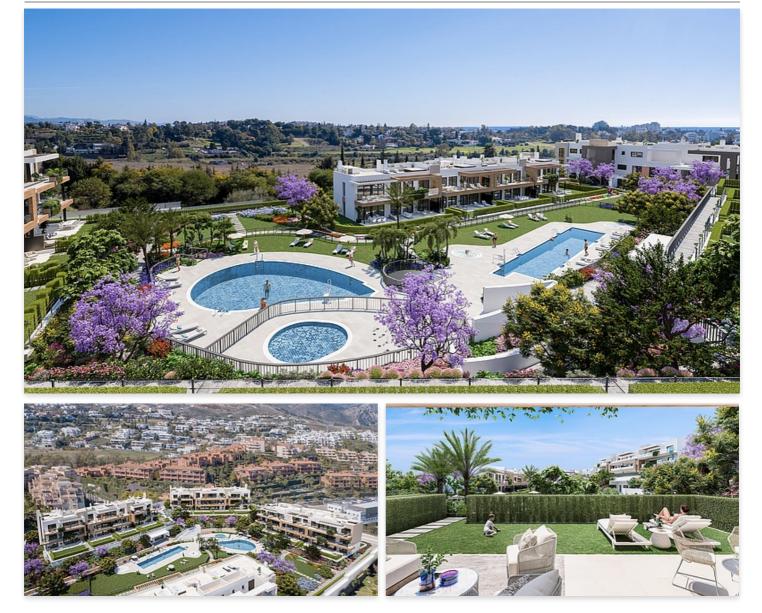

## Location: Estepona

New project of modern 2 and 3 bedroom apartments and penthouses in the last plot in • Reference: AP1398 prestigious Atalaya, on the very junction of the golden triangle Marbella - Benahavis -Estepona, in a gated exclusive community full of amenities with gym, heated pool and jacuzzis, lush gardens and yoga lake, in walking distance to facilities and within a short drive to the beach, Puerto Banús and Marbella.

With penthouse and rooftop seaviews, top brands and high qualities such as underfloor heating throughout, modern aerothermal heat system, fully fitted kitchen and bathrooms, extensive terraces and gardens, double orientations, elevated ground floors and underground garages.